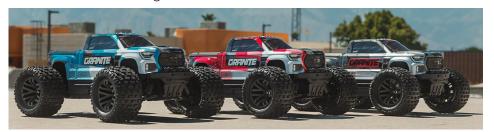

## C-ARA4302V4T1/T2/T3 1/10 GRANITE 223S BLX 4X4 RTR Blue/Red/Gunmetal

Its aggressive truck body looks great while bashing and even better when you get up close. Four dBoots Fortress MT tyres on massive, multi-spoke wheels add all-terrain authority. High-quality Spektrum electronics are installed and ready for 2S or 3S LiPo power. On a 2S LiPo, the GRANITE 223S BLX 4X4 reaches 35+ mph top speeds. Move up to 3S when you want more - and unleash the truck's full 50+ mph potential!