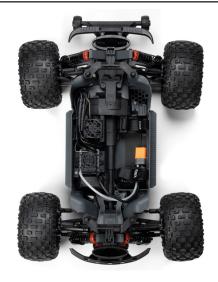

## **FEATURES**

- Install a 2S LiPo battery for 35+ mph maximum speed
- Use a 3S battery for 50+ mph top speed
- Spektrum DSC (Dynamic Stability Control) and throttle limiting keep you in control
- Stronger, ventilated composite chassis
- Super-tough 4X4 drivetrain
- Easy to use centre diff module
- All-metal gear centre differential
- Stealth monochrome electronics
- Adjustable oil-filled shocks
- Impact absorbing bumpers
- Higher side guards for improved dirt management
- Driveshaft stone guard
- Spektrum SLT3 2.4GHz 3-channel transmitter
- Spektrum S662 metal-geared waterproof digital servo
- Spektrum SLT 80A 2-in-1 waterproof 2S/3S ESC and receiver
- Spektrum 3100Kv brushless motor and 35mm motor cooling fan
- Aggressively styled truck body
- Hidden clipless body retention system
- All-terrain dBoots tyres on multi-spoke wheels
- Tough composite wheelie bar
- 4 "AA" transmitter batteries
- Includes 2.0mm and 2.5mm hex drivers

## IN THE BOX

- (1) GRANITE 223S BLX 4X4 1/10 Scale Monster Truck RTR
- (1) Spektrum SLT 80A 2-in-1 Waterproof\* ESC & Rx 2S/3S with DSC
- (1) Spektrum 3100Kv Brushless Motor(1) Spektrum SLT3 2.4GHz Transmitter
- (1) Spektrum S662 Metal-Geared 25T Waterproof Digital Servo
- (4) AA Batteries
- (1) Instruction Manual