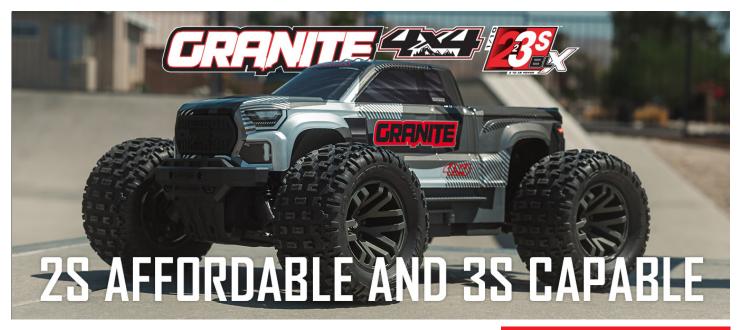

Factory assembled and installed, the heavy-duty, metal gear differentials send power from the Spektrum 3100Kv brushless motor to all four wheels for bashing on dirt, gravel, or short grass. Set up ramps or build a few dirt mounds to

grab some air without worrying about the landing - an independent suspension and oil-filled shocks soak up bumps. Extended height side guards on the strong composite chassis combine with the close-fitting body to keep dirt and debris out of the chassis tub. When maintenance is needed, the hidden clipless body retention system allows quick, easy chassis access.