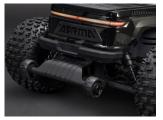

## C-ARA4302V4T1/T2/T3 1/10 GRANITE 223S BLX 4X4 RTR Blue/Red/Gunmetal

Its aggressive truck body looks great while bashing and even better when you get up close. Four dBoots Fortress MT tyres on massive, multi-spoke wheels add all-terrain authority. High-quality Spektrum electronics are installed and ready for 2S or 3S LiPo power. On a 2S LiPo, the GRANITE 223S BLX 4X4 reaches 35+ mph top speeds. Move up to 3S when you want more - and unleash the truck's full 50+ mph potential!

grab some air without worrying about the landing - an independent suspension and oil-filled shocks soak up bumps. Extended height side guards on the strong composite chassis combine with the close-fitting body to keep dirt and debris out of the chassis tub. When maintenance is needed, the hidden clipless body retention system allows quick, easy chassis access.