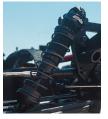

## **FEATURES**

- EXB (Extreme Bash) black-anodized 7075 T6 aluminium chassis plate
- EXB (Extreme Bash) heavy-duty 29mm differentials
- EXB (Extreme Bash) front bumper and stainless steel skid plate
- EXB (Extreme Bash) tough wing mount
- · Adjustable 16mm oil-filled shocks
- Popular 1950s body style with iconic WWII fighter plane livery
- Quick-release clipless body retention system
- Two-piece tower-to-tower brace for clean looks and easy maintenance
- Inner body tower with increased durability
- Black-anodized aluminium front and rear shock towers
- Composite side guards for protection from dirt and debris
- Super-tough stunt truck wheels
- Multi-terrain dBoots Backflip tyres
- Stealth monochrome electronics
- Ready to run only battery and charger required
- Moulded hand tools included
- Built-in wheelie bar