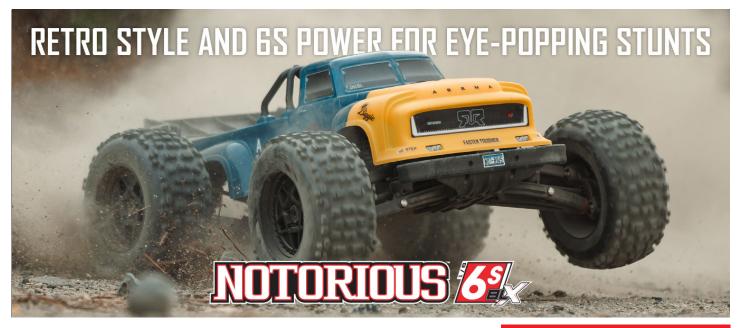

## **FEATURES**

- EXB (Extreme Bash) black-anodized 7075 T6 aluminium chassis plate
- EXB (Extreme Bash) heavy-duty 29mm differentials
- EXB (Extreme Bash) front bumper and stainless steel skid plate
- EXB (Extreme Bash) tough wing mount
- · Adjustable 16mm oil-filled shocks
- Popular 1950s body style with iconic WWII fighter plane livery
- Quick-release clipless body retention system
- Two-piece tower-to-tower brace for clean looks and easy maintenance
- Inner body tower with increased durability
- Black-anodized aluminium front and rear shock towers
- Composite side guards for protection from dirt and debris
- Super-tough stunt truck wheels
- Multi-terrain dBoots Backflip tyres
- Stealth monochrome electronics
- Ready to run only battery and charger required
- Moulded hand tools included
- Built-in wheelie bar