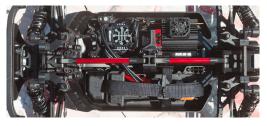

The power behind the NOTORIOUS 6S BLX 4X4's jaw-dropping speed and stunt capabilities comes from a potent, 6S-capable Spektrum brushless system featuring a Firma 2050Kv brushless motor and Firma 150A Smart V2 ESC with new, more powerful firmware. A high-torque, steel gear Spektrum S665 servo adds strong, reliable steering. Thanks to these waterproof electronics, bashing is a "go" even through mud and snow.

## **FEATURES**

- EXB (Extreme Bash) black-anodized 7075 T6 aluminium chassis plate
- EXB (Extreme Bash) heavy-duty 29mm differentials
- EXB (Extreme Bash) front bumper and stainless steel skid plate
- EXB (Extreme Bash) tough wing mount
- · Adjustable 16mm oil-filled shocks
- Popular 1950s body style with iconic WWII fighter plane livery
- Quick-release clipless body retention system
- Two-piece tower-to-tower brace for clean looks and easy maintenance
- Inner body tower with increased durability
- Black-anodized aluminium front and rear shock towers
- Composite side guards for protection from dirt and debris
- Super-tough stunt truck wheels
- Multi-terrain dBoots Backflip tyres
- Stealth monochrome electronics
- Ready to run only battery and charger required
- Moulded hand tools included
- Built-in wheelie bar