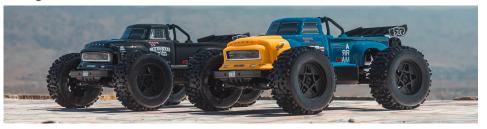

## C-ARA8611V6T1/T2 1/8 NOTORIOUS 6S 4X4 BLX Stunt Truck Black / Blue

This next evolution of the ready-to-run, 1/8 scale NOTORIOUS 6S BLX 4X4 stunt truck has more punch and durability for even wilder stunts. With its retro 1950s body style and super-tough design, the 1/8 scale NOTORIOUS 6S BLX 4X4 has been the favourite ARRMA truck for unleashing big stunts with one-of-a-kind style. This basher does it all - from long, tall wheelies and tight, fast donuts to standing and aerial backflips and more.

## **FEATURES**

- EXB (Extreme Bash) black-anodized 7075 T6 aluminium chassis plate
- EXB (Extreme Bash) heavy-duty 29mm differentials
- EXB (Extreme Bash) front bumper and stainless steel skid plate
- EXB (Extreme Bash) tough wing mount
- · Adjustable 16mm oil-filled shocks
- Popular 1950s body style with iconic WWII fighter plane livery
- Quick-release clipless body retention system
- Two-piece tower-to-tower brace for clean looks and easy maintenance
- Inner body tower with increased durability
- Black-anodized aluminium front and rear shock towers
- Composite side guards for protection from dirt and debris
- Super-tough stunt truck wheels
- Multi-terrain dBoots Backflip tyres
- Stealth monochrome electronics
- Ready to run only battery and charger required
- Moulded hand tools included
- Built-in wheelie bar