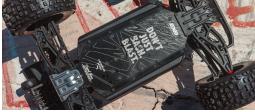

## C-ARA8611V6T1/T2 1/8 NOTORIOUS 6S 4X4 BLX Stunt Truck Black / Blue

This next evolution of the ready-to-run, 1/8 scale NOTORIOUS 6S BLX 4X4 stunt truck has more punch and durability for even wilder stunts. With its retro 1950s body style and super-tough design, the 1/8 scale NOTORIOUS 6S BLX 4X4 has been the favourite ARRMA truck for unleashing big stunts with one-of-a-kind style. This basher does it all - from long, tall wheelies and tight, fast donuts to standing and aerial backflips and more.