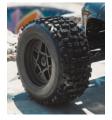

## **FEATURES**

- EXB (Extreme Bash) black-anodized 7075 T6 aluminium chassis plate
- EXB (Extreme Bash) heavy-duty 29mm differentials
- EXB (Extreme Bash) front bumper and stainless steel skid plate
- EXB (Extreme Bash) tough wing mount
- · Adjustable 16mm oil-filled shocks
- Popular 1950s body style with iconic WWII fighter plane livery
- Quick-release clipless body retention system
- Two-piece tower-to-tower brace for clean looks and easy maintenance
- Inner body tower with increased durability
- Black-anodized aluminium front and rear shock towers
- Composite side guards for protection from dirt and debris
- Super-tough stunt truck wheels
- Multi-terrain dBoots Backflip tyres
- Stealth monochrome electronics
- Ready to run only battery and charger required
- Moulded hand tools included
- Built-in wheelie bar