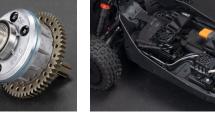

All-metal diff outdrives and gearbox internals, plus durable composite slider driveshafts, contribute to a reliable, heavy-duty 4X4 drivetrain that holds up to extreme brushless bashing.

## **FEATURES**

- 2S And 3S Ready, For Brushless Beginner To Pro-Level Speeds
- Spektrum DSC (Dynamic Stability Control) And Throttle Limiting Keep You In Control
- Super-Tough 4X4 Drivetrain With Center Differential
- Install a 2S LiPo battery for 35+ mph maximum speed
- Use a 3S battery for 50+ mph top speed
- Stronger, ventilated composite chassis
- More durable centre driveshaft
- Easy to use centre diff module
- All-metal centre gear differential
- Easy-access gear mesh
- · Stealth monochrome electronics
- All-terrain suspension with stronger
- Adjustable oil-filled shocks
- Higher side guards for protection from
- Driveshaft stone guard
- · Spektrum 3100Kv brushless motor and 35mm motor cooling fan
- Clipless quick-release body system
- · High downforce buggy style wing
- 4 "AA" transmitter batteries
- Includes 2.0mm and 2.5mm hex drivers