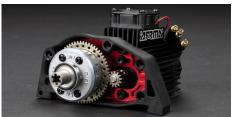

## **FEATURES**

- 2S And 3S Ready, For Brushless Beginner To Pro-Level Speeds
- Spektrum DSC (Dynamic Stability Control) And Throttle Limiting Keep You In Control
- Super-Tough 4X4 Drivetrain With Center Differential
- Install a 2S LiPo battery for 35+ mph maximum speed
- Use a 3S battery for 50+ mph top speed
- Stronger, ventilated composite chassis
- More durable centre driveshaft
- Easy to use centre diff module
- All-metal centre gear differential
- Easy-access gear mesh
- · Stealth monochrome electronics
- All-terrain suspension with stronger
- Adjustable oil-filled shocks
- Higher side guards for protection from
- Driveshaft stone guard
- · Spektrum 3100Kv brushless motor and 35mm motor cooling fan
- Clipless quick-release body system
- · High downforce buggy style wing
- 4 "AA" transmitter batteries
- Includes 2.0mm and 2.5mm hex drivers

## **IN THE BOX**

- (1) TYPHON 223S BLX 4X4 1/8 Scale Race Buggy RTR
- (1) Spektrum SLT 80A 2-In-1 Waterproof\* ESC & Receiver 2S/3S With
- (1) Spektrum 3100Kv Brushless Motor
- (1) Spektrum SLT3 2.4GHz Transmitter
- (1) Spektrum S662 Metal-Geared 25T Waterproof Digital Servo
- (4) AA Batteries
- (1) Instruction Manual
- 2.0mm And 2.5mm Hex Drivers