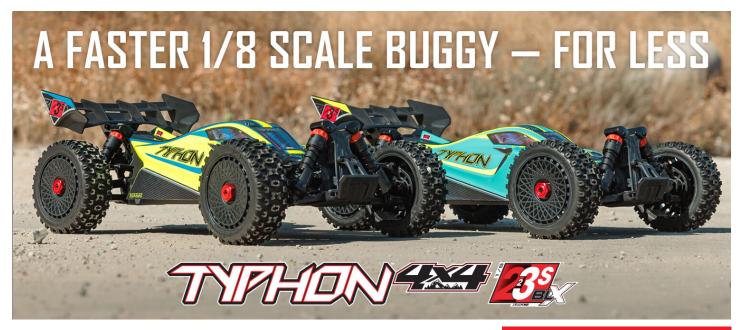

## C-ARA4306V4T1/T2 1/8 TYPHON 223S BLX 4X4 Buggy RTR with DSC Green/Yellow

Go big and go brushless with the 1/8 scale ARRMA TYPHON 223S BLX race buggy! Ready for 2S or 3S power out of the box, it lets you increase top speeds from 35 to 50+ as your skills grow - without having to buy another vehicle or add expensive upgrades.

ARRMA developed the 223S series brushless especially for bashing newcomers who want to grow from 2S to 3S power without adding expensive upgrades or buying a whole new vehicle. On a 2S LiPothe TYPHON 223S BLX reaches 35+ mph top speeds, matching or beating the best that other manufacturers' 2S bashers can do. Whenever you're ready, plug in a 3S battery. Now you can unleash the buggy's full 50+ mph potential!