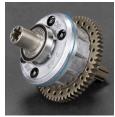

All-metal diff outdrives and gearbox internals, plus durable composite slider driveshafts, contribute to a reliable, heavy-duty 4X4 drivetrain that holds up to extreme brushless bashing.

## **FEATURES**

- 2S And 3S Ready, For Brushless Beginner To Pro-Level Speeds
- Spektrum DSC (Dynamic Stability Control) And Throttle Limiting Keep You In Control
- Super-Tough 4X4 Drivetrain With Center Differential
- Install a 2S LiPo battery for 35+ mph maximum speed
- Use a 3S battery for 50+ mph top speed
- Stronger, ventilated composite chassis
- More durable centre driveshaft
- Easy to use centre diff module
- All-metal centre gear differential
- Easy-access gear mesh
- · Stealth monochrome electronics
- All-terrain suspension with stronger
- Adjustable oil-filled shocks
- Higher side guards for protection from
- Driveshaft stone guard
- · Spektrum 3100Kv brushless motor and 35mm motor cooling fan
- Clipless quick-release body system
- · High downforce buggy style wing
- 4 "AA" transmitter batteries
- Includes 2.0mm and 2.5mm hex drivers