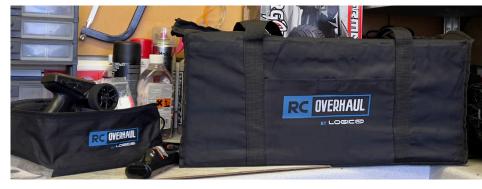

## 

RC OVERHAUL

T-RCO-TL018 RC Hauler Bag

T-RCO-TL020 Hauler & Charger Bag Combo

Introducing a simple and versatile storage solution for an array of applications. With a footprint of 560x360mm and a depth of 250mm, the RC Overhaul Hauler Bag is ideal whether you are looking for an upgrade to the factory cardboard box your vehicle came in to keep your kit together; through to a simple storage bag for tyres or race kit or even a place to keep your dirt covered car at the end of a long days bashing or racing! The applications are almost endless and thanks to it's design the bag is versatile for whatever storage need you may have.

The 250x150x100mm Charger/Tool Bag from RC Overhaul offers a simple and versatile way to store an array of RC kit. It's size makes it ideal to keep all the accessories that come in the box with your RTR vehicle (basic tools and chargers) so they don't get misplaced; or for those with a more extensive range of tools it can be a dedicated tool bag and with the included divider you can divide the space to best suit your needs. The bag can accommodate multiple transmitters for safe storage or even a place to keep your SCX24!

RC Overhaul presents a duo of simple and versatile storage solution for an array of application at an economical price that make these bags a must have for all. Whether you are a seasoned racer looking to keep your kit organized for race day or in need of a bag to keep all the bits that came with your newest RTR together, RC Overhauls bag duo have the answer. For the ultimate in organization, the Tool/Charger bag conveniently fits in the Hauler bag on it's end meaning you can fit 2 or 3 (dependent on orientation) Tool/Charger bags across the width of the Hauler Bag for better organization.