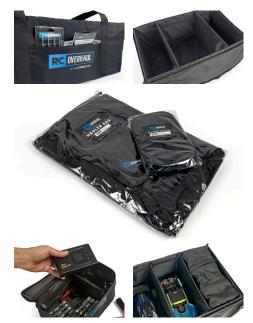

The bags come flat packed and can be put together in a matter of minutes! They are manufactured from a tough and durable canvas material which will stand the test of time. The Hauler bag comes with 2 dividers whilst the Charger/Tool Bag comes with 1, these can be positioned along the length of the bag at any point to divide the space as desired. For next level organization, the Tool/Charger Bag is designed to fit neatly inside the Hauler Bag when placed upright. Depending on the orientation, you can fit two or three Tool/Charger Bags across the width of the Hauler Bag for optimal storage efficiency.