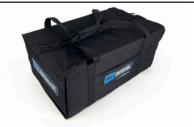

## 

RC OVERHAUL

T-RCO-TL018 RC Hauler Bag

T-RCO-TL020 Hauler & Charger Bag Combo

Introducing a simple and versatile storage solution for an array of applications. With a footprint of 560x360mm and a depth of 250mm, the RC Overhaul Hauler Bag is ideal whether you are looking for an upgrade to the factory cardboard box your vehicle came in to keep your kit together; through to a simple storage bag for tyres or race kit or even a place to keep your dirt covered car at the end of a long days bashing or racing! The applications are almost endless and thanks to it's design the bag is versatile for whatever storage need you may have.