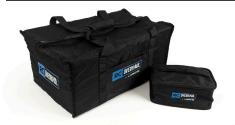

RC Overhaul presents a duo of simple and versatile storage solution for an array of application at an economical price that make these bags a must have for all. Whether you are a seasoned racer looking to keep your kit organized for race day or in need of a bag to keep all the bits that came with your newest RTR together, RC Overhauls bag duo have the answer. For the ultimate in organization, the Tool/Charger bag conveniently fits in the Hauler bag on it's end meaning you can fit 2 or 3 (dependent on orientation) Tool/Charger bags across the width of the Hauler Bag for better organization.

The bags come flat packed and can be put together in a matter of minutes! They are manufactured from a tough and durable canvas material which will stand the test of time. The Hauler bag comes with 2 dividers whilst the Charger/Tool Bag comes with 1, these can be positioned along the length of the bag at any point to divide the space as desired. For next level organization, the Tool/Charger Bag is designed to fit neatly inside the Hauler Bag when placed upright. Depending on the orientation, you can fit two or three Tool/Charger Bags across the width of the Hauler Bag for optimal storage efficiency.