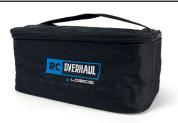

The 250x150x100mm Charger/Tool Bag from RC Overhaul offers a simple and versatile way to store an array of RC kit. It's size makes it ideal to keep all the accessories that come in the box with your RTR vehicle (basic tools and chargers) so they don't get misplaced; or for those with a more extensive range of tools it can be a dedicated tool bag and with the included divider you can divide the space to best suit your needs. The bag can accommodate multiple transmitters for safe storage or even a place to keep your SCX24!