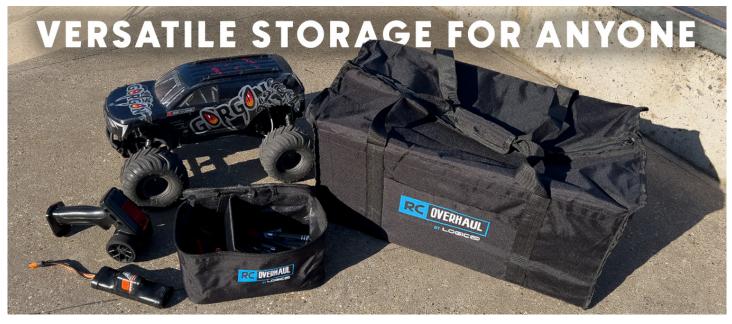

## 

RC OVERHAUL

T-RCO-TL018 RC Hauler Bag

T-RCO-TL020 Hauler & Charger Bag Combo

Introducing a simple and versatile storage solution for an array of applications. With a footprint of 560x360mm and a depth of 250mm, the RC Overhaul Hauler Bag is ideal whether you are looking for an upgrade to the factory cardboard box your vehicle came in to keep your kit together; through to a simple storage bag for tyres or race kit or even a place to keep your dirt covered car at the end of a long days bashing or racing! The applications are almost endless and thanks to it's design the bag is versatile for whatever storage need you may have.

The 250x150x100mm Charger/Tool Bag from RC Overhaul offers a simple and versatile way to store an array of RC kit. It's size makes it ideal to keep all the accessories that come in the box with your RTR vehicle (basic tools and chargers) so they don't get misplaced; or for those with a more extensive range of tools it can be a dedicated tool bag and with the included divider you can divide the space to best suit your needs. The bag can accommodate multiple transmitters for safe storage or even a place to keep your SCX24!

RC Overhaul presents a duo of simple and versatile storage solution for an array of application at an economical price that make these bags a must have for all. Whether you are a seasoned racer looking to keep your kit organized for race day or in need of a bag to keep all the bits that came with your newest RTR together, RC Overhauls bag duo have the answer. For the ultimate in organization, the Tool/Charger bag conveniently fits in the Hauler bag on it's end meaning you can fit 2 or 3 (dependent on orientation) Tool/Charger bags across the width of the Hauler Bag for better organization.