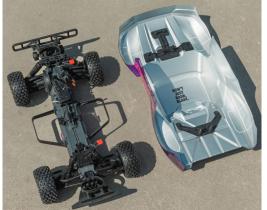

## C-ARA3521T1/T2/T3 1/10 FURY 223S BLX 4X2 SCT with DSC Blue/Green/Purple

Why compromise? With the 1/10 scale ARRMA FURY 223S BLX 2WD, you can have everything you want in your brushless vehicle - ready-to-run simplicity, style with attitude, the toughness to take hits, and the power to go faster as your driving skills improve - all at a price you can afford. Ready out-of-the-box for 2S or 3S power, this short course truck delivers premium performance without a premium price.

ARRMA developed the 223S series especially for newcomers to brushless bashing who want to grow from 2S to 3S power without adding upgrades or buying a new vehicle. With the FURY 223S BLX, you can do exactly that. Start with a 2S LiPo for 35+ mph top speeds that match or beat the best that other manufacturers' 2S bashers can achieve. Then, when you're ready, install a 3S battery for pro-level 50+ mph bashing!