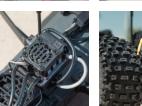

## **FEATURES**

- 2S and 3S ready, for beginner to pro speed potential
- Spektrum DSC and throttle limiting to keep you in control
- Heavy-duty transmission and all-terrain suspension
- Easy-access bottom-loading battery tray
- Install a 2S LiPo battery for 35+ mph maximum speed and use a 3S battery for 50+ mph pro-level top speeds
- · Durable composite chassis
- Mesh safe motor plate
- Oil-filled, coil-over shocks
- Adjustable ride height
- Aggressive short course body style
- Hidden body retention system
- Tough dBoots Fortress SC black multispoke wheels and tyres
- Impact-absorbing composite bumpers
- Strong composite nerf bars
- · Wheelie bar
- · Reliable, high-quality hex hardware
- ARRMA 40mm cooling fan
- High-quality moulded tools