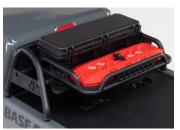

Built on the proven Axial SCX10 III platform, the Base Camp is equally at home climbing rocks and ledges or following a trail back to camp. Its optimized suspension, tunable oil-filled shocks, and tough-as-nails drivetrain all contribute to unstoppable crawling performance. The Base Camp now also features loads of new accessories for improved looks. A snorkel, half cage, functional storage case, rock sliders, side mirrors, and door handles all boost the scale realism for more excitement on the trails.

- Strong SCX10 III steel C-channel chassis
- High clearance AR45 portal axles
- Durable LCXU transmission
- Factory assembled and ready-to-run
- · Loaded with scale accessories
- All-metal pivot balls
- · All-metal gears
- · Full ball bearings
- Tunable oil-filled shocks
- Officially licensed Falken Wildpeak tyres
- Officially licensed Black Rhino Primm wheels
- Officially licensed DeMello Off-road bumpers
- Axial Slickrock 35T brushed motor
- Spektrum 40A waterproof brushed ESC
- Spektrum SLT3 3-channel 2.4GHz radio