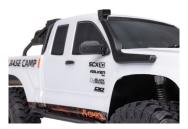

Built on the proven Axial SCX10 III platform, the Base Camp is equally at home climbing rocks and ledges or following a trail back to camp. Its optimized suspension, tunable oil-filled shocks, and tough-as-nails drivetrain all contribute to unstoppable crawling performance. The Base Camp now also features loads of new accessories for improved looks. A snorkel, half cage, functional storage case, rock sliders, side mirrors, and door handles all boost the scale realism for more excitement on the trails.