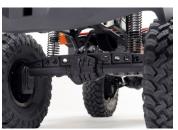

- Strong SCX10 III steel C-channel chassis
- High clearance AR45 portal axles
- Durable LCXU transmission
- Factory assembled and ready-to-run
- · Loaded with scale accessories
- All-metal pivot balls
- · All-metal gears
- · Full ball bearings
- Tunable oil-filled shocks
- Officially licensed Falken Wildpeak tyres
- Officially licensed Black Rhino Primm wheels
- Officially licensed DeMello Off-road bumpers
- Axial Slickrock 35T brushed motor
- Spektrum 40A waterproof brushed ESC
- Spektrum SLT3 3-channel 2.4GHz radio