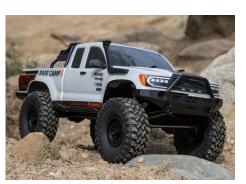

## C-AXI-1375T1/T2 1/10 SCX10 III Base Camp 4WD Rock Crawler RTR White / Grey

Now lower priced and even better looking, the SCX10 III Base Camp delivers unbeatable performance for climbing rocks and cruising trails. With Spektrum electronics and a proven 1/10 scale platform, it's the ideal first or next rig for any crawling fan.

Built on the proven Axial SCX10 III platform, the Base Camp is equally at home climbing rocks and ledges or following a trail back to camp. Its optimized suspension, tunable oil-filled shocks, and tough-as-nails drivetrain all contribute to unstoppable crawling performance. The Base Camp now also features loads of new accessories for improved looks. A snorkel, half cage, functional storage case, rock sliders, side mirrors, and door handles all boost the scale realism for more excitement on the trails.