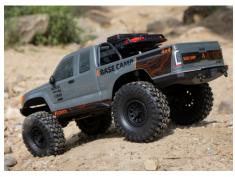

## C-AXI-1375T1/T2 1/10 SCX10 III Base Camp 4WD Rock Crawler RTR White / Grey

Now lower priced and even better looking, the SCX10 III Base Camp delivers unbeatable performance for climbing rocks and cruising trails. With Spektrum electronics and a proven 1/10 scale platform, it's the ideal first or next rig for any crawling fan.

Built on the proven Axial SCX10 III platform, the Base Camp is equally at home climbing rocks and ledges or following a trail back to camp. Its optimized suspension, tunable oil-filled shocks, and tough-as-nails drivetrain all contribute to unstoppable crawling performance. The Base Camp now also features loads of new accessories for improved looks. A snorkel, half cage, functional storage case, rock sliders, side mirrors, and door handles all boost the scale realism for more excitement on the trails.