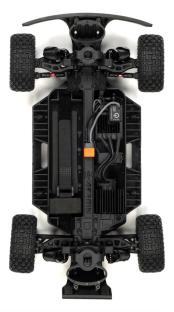

## FEATURES

- Ready-to-run
- Install a 2S LiPo battery for a beginnerfriendly, 35 mph maximum speed
- Use a 3S battery when ready for 50+ mph pro-level top speeds!
- Oil-Filled Differential Set upgrade already included
- High-traction 4WD drivetrain
- Awesome MOJAVE desert truck styling
  with multiple colour choices
- Easy clipless body attachment and removal
- Enclosed metal gear drivetrain for allterrain toughness
- Reliable, high-quality hex hardware
- Durable composite chassis
- Independent suspension and oil-filled, coil-over shocks
- Tough dBoots Fortress tyres on body colour-coordinated wheels
- Impact-absorbing front and rear bumpers
- Metal Axle & Wheel Hub Set upgrade already included
- Aluminium Shock Set upgrade already included
- Adjustable Steering Links upgrade already included