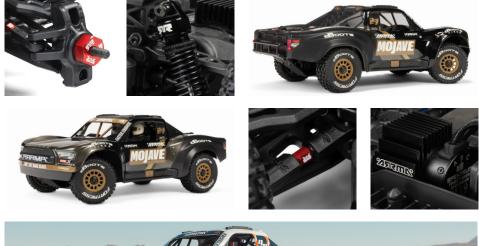

## FEATURES

- Ready-to-run
- Install a 2S LiPo battery for a beginnerfriendly, 35 mph maximum speed
- Use a 3S battery when ready for 50+ mph pro-level top speeds!
- Oil-Filled Differential Set upgrade already included
- High-traction 4WD drivetrain
- Awesome MOJAVE desert truck styling
  with multiple colour choices
- Easy clipless body attachment and removal
- Enclosed metal gear drivetrain for allterrain toughness
- Reliable, high-quality hex hardware
- Durable composite chassis
- Independent suspension and oil-filled, coil-over shocks
- Tough dBoots Fortress tyres on body colour-coordinated wheels
- Impact-absorbing front and rear bumpers
- Metal Axle & Wheel Hub Set upgrade already included
- Aluminium Shock Set upgrade already included
- Adjustable Steering Links upgrade already included