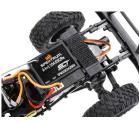

## C-AXI-1219T1/T2/T3 1/24 SCX24 Base Camp RTR White / Blue / Pink

For experienced drivers, it's a proven platform at a low cost that can be upgraded into the micro rig of your dreams.

Full-time 4WD and a 3-link front/4-link rear suspension let you confidently muscle this micro crawler over rough, risk-filled trails. Worm gears on the axles increase the ground clearance. Realistic steel frame rails on the C-channel chassis stand up to hard knocks. The proven SCX24 suspension tackles bumps, rocks, and stays stable over tough terrain. Topping it all off is a durable, factory-finished body with contemporary truck styling.

## **FEATURES**

- Factory-finished truck body with stylish scale looks
- Durable body with hinged access no body clips
- Spektrum SLT2 2.4GHz radio system
- Spektrum 350mAh LiPo battery and USB charger
- Fully equipped and ready-to-run
- Durable metal chassis
- 030-size brushed motor
- · Strong, realistic steel frame rails
- True, full-time 4-wheel drive
- Worm drive gear on front and rear axles
- 3-Link front and 4-link rear suspensionOfficially licensed Falken Wildpeak M/T
- Officially licensed Falken Wildpeak M/ I tyres
  Officially licensed Black Rhino Primm
- wheels
- Officially licensed Demello off-road bumpers