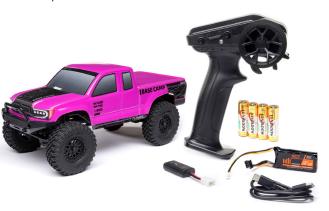

## C-AXI-1219T1/T2/T3 1/24 SCX24 Base Camp RTR White / Blue / Pink

For experienced drivers, it's a proven platform at a low cost that can be upgraded into the micro rig of your dreams.

Full-time 4WD and a 3-link front/4-link rear suspension let you confidently muscle this micro crawler over rough, risk-filled trails. Worm gears on the axles increase the ground clearance. Realistic steel frame rails on the C-channel chassis stand up to hard knocks. The proven SCX24 suspension tackles bumps, rocks, and stays stable over tough terrain. Topping it all off is a durable, factory-finished body with contemporary truck styling.

One of the most successful micro platforms of all time, the Axial SCX24 is also one of the best values in the RC crawling hobby. Inside the box, along with the assembled and finished rig, you'll find a Spektrum SLT2 2.4GHz transmitter, 350mAh LiPo battery, and handy USB charger. Even the AA transmitter batteries are included. For big adventures in micro RC crawling - at a small price - come to the SCX24 Base Camp!

## **IN THE BOX**

- (1) Axial SCX24 Base Camp RTR
- (1) Spektrum SLT2 2.4GHz Transmitter
- (1) Spektrum 10A Brushed ESC / SLT Receiver Combo
- (1) Spektrum 350mAh LiPo Battery and USB Charger
- (1) Dynamite 88T Brushed Motor
- (1) Axial AS-1 Micro Servo
- (4) AA Transmitter Batteries
- (1) Instruction Manual