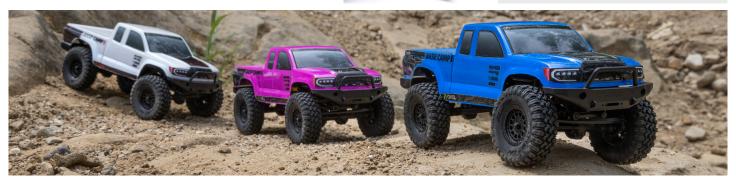

## C-AXI-1219T1/T2/T3 1/24 SCX24 Base Camp RTR White / Blue / Pink

For experienced drivers, it's a proven platform at a low cost that can be upgraded into the micro rig of your dreams.

Full-time 4WD and a 3-link front/4-link rear suspension let you confidently muscle this micro crawler over rough, risk-filled trails. Worm gears on the axles increase the ground clearance. Realistic steel frame rails on the C-channel chassis stand up to hard knocks. The proven SCX24 suspension tackles bumps, rocks, and stays stable over tough terrain. Topping it all off is a durable, factory-finished body with contemporary truck styling.