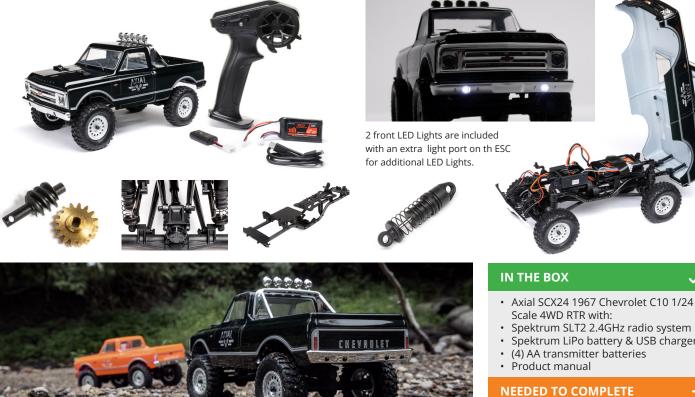

Inside the box, in addition to the assembled and finished rig, you'll find a Spektrum SLT2 2.4GHz transmitter, 350mAh LiPo battery, and handy USB charger. Four AA batteries are also included for the transmitter. Unleash big crawling adventures with the updated Axial SCX24 1967 Chevrolet C10!

## **FEATURES**

- Detailed 1967 Chevrolet C10 polycarbonate body
- Plush oil-filled shocks
- Realistic steel frame rails for added strength
- Two LED lights in the front bumper
- 080-size brushed motor
- True, full-time 4-wheel drive
- · Metal worm drive gear on front and rear axles
- 3-Link front and 4-link rear suspension
- Fully equipped and ready-to-run
- Licensed wheels modelled after 1:1 Method Wheels
- Licensed tyres modelled after 1:1 BFGoodrich Tyres

- Spektrum SLT2 2.4GHz radio system
- Spektrum LiPo battery & USB charger

Absolutely nothing!