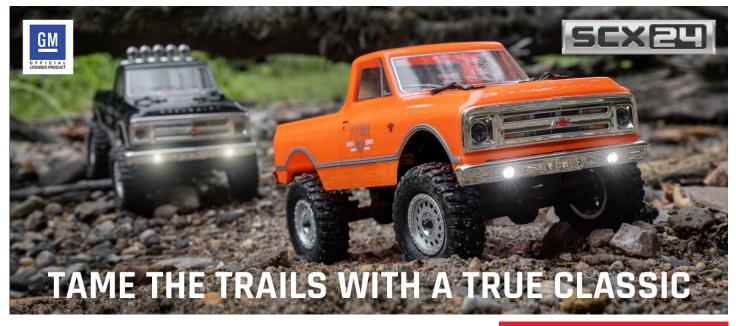

## C-AXI00001V2T3/T4 1/24 SCX24 1967 Chevrolet C10 4WD Truck RTR Orange/Black

Introduced by GM in 1967 as a multi-purpose workhorse, the full-size Chevrolet C10 pickup holds its own on the trails even today. It refuses to show its age or diminish in popularity. As one of the best-selling Axial micro rock crawlers of all time, the 1/24 scale SCX24 1967 Chevrolet C10 not only recreates the 1:1 original's classic styling but also delivers exceptional value in an RC rig - value that's better than ever in this updated version. The SCX24 Chevy C10 has all the performance capabilities of the proven Axial SCX24 platform. Full-time 4WD and a 3-link front/4-link rear suspension let you muscle over big challenges. Worm gears on the axles increase the ground clearance. Realistic steel C-channel frame rails stand up to hard knocks. The detailed scale body rides on licensed 1:1 Method wheels and BF Goodrich tyres that tackle onroad and off-road challenges with ease.

## **FEATURES**

- Detailed 1967 Chevrolet C10 polycarbonate body
- Plush oil-filled shocks
- Realistic steel frame rails for added strength
- Two LED lights in the front bumper
- 080-size brushed motor
- True, full-time 4-wheel drive
- · Metal worm drive gear on front and rear axles
- 3-Link front and 4-link rear suspension
- Fully equipped and ready-to-run
- Licensed wheels modelled after 1:1 Method Wheels
- Licensed tyres modelled after 1:1 BFGoodrich Tyres