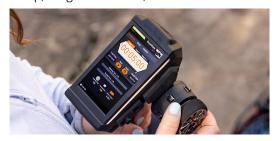

Vibe Alerts for a Variety of Features

High-Resolution Colour Display

Ultra Smooth and Precise Steering and Throttle

19 User Adjustable Colours to Choose From

**Advanced Programmability** 

Fast Android-Powered Touchscreen Interface

## **FEATURES**

- Fast Android-powered touchscreen interface
- Full-colour, 4.5-inch, easy-to-read
- Hall-Effect Throttle and Steering Mechanism
- Superb Ergonomics optimized for a wide range of driver needs
- Convenient Bluetooth and Wi-Fi Compatibility
- Powerful Programming Capabilities with 12 switch/trim/knob options available for programming
- USB-C and SD card compatible
- Smart technology compatible
- Accent LED lights (19 user adjustable colours)
- Left-hand drive capable
- AVC and MS6X; compatible
- 250 model memory
- Customizable model setup
- High Capacity 10,500mAh Li-ion battery installed
- Audio/vibe alerts
- Drag Race Launch Control