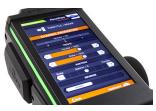

## **FEATURES**

- Fast Android-powered touchscreen interface
- Full-colour, 4.5-inch, easy-to-read
- Hall-Effect Throttle and Steering Mechanism
- Superb Ergonomics optimized for a wide range of driver needs
- Convenient Bluetooth and Wi-Fi Compatibility
- Powerful Programming Capabilities with 12 switch/trim/knob options available for programming
- USB-C and SD card compatible
- Smart technology compatible
- Accent LED lights (19 user adjustable colours)
- Left-hand drive capable
- AVC and MS6X; compatible
- 250 model memory
- Customizable model setup
- High Capacity 10,500mAh Li-ion battery installed
- Audio/vibe alerts
- Drag Race Launch Control