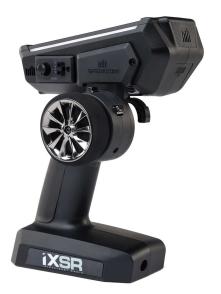

P-SPM6420 iXSR 6-Channel DSMR Surface Transmitter with SR515 Receiver

The Spektrum iXSR offers the best features and capabilities for accomplished drivers who handle the most advanced, high-performance vehicles. Its improved ergonomics, connectivity, and programmability are ready to take your control to the next level. This powerful, intelligent, and feature-packed transmitter includes Spektrum Smart Technology, a 4.5-inch colour touch-display with leading-edge Android technology, customizable model setup, drag race control, and more.

## **FEATURES**

- Fast Android-powered touchscreen interface
- Full-colour, 4.5-inch, easy-to-read
- Hall-Effect Throttle and Steering Mechanism
- Superb Ergonomics optimized for a wide range of driver needs
- Convenient Bluetooth and Wi-Fi Compatibility
- Powerful Programming Capabilities with 12 switch/trim/knob options available for programming
- USB-C and SD card compatible
- Smart technology compatible
- Accent LED lights (19 user adjustable colours)
- Left-hand drive capable
- AVC and MS6X; compatible
- 250 model memory
- Customizable model setup
- High Capacity 10,500mAh Li-ion battery installed
- Audio/vibe alerts
- Drag Race Launch Control