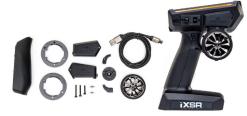

## IN THE BOX

- (1) iXSR Transmitter
- (1) SR515 5-Channel Receiver
- (1) Foam Carry case
- (1) 10,500 man Li-ion battery (installed)
- (1) USB-C charge/data cable
- (1) 320 steering adapter
- (1) Additional steering spring (stiffer)
- (1) Additional throttle spring (softer)
- (1) 50 steering angle adapter
- (2) Left hand steering door covers
- (1) Product Manual