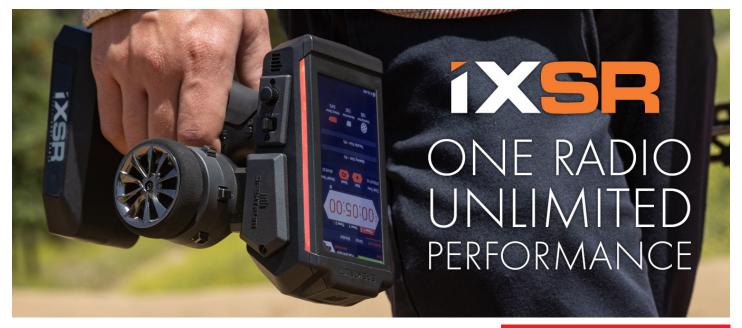

P-SPM6420 iXSR 6-Channel DSMR Surface Transmitter with SR515 Receiver

The Spektrum iXSR offers the best features and capabilities for accomplished drivers who handle the most advanced, high-performance vehicles. Its improved ergonomics, connectivity, and programmability are ready to take your control to the next level. This powerful, intelligent, and feature-packed transmitter includes Spektrum Smart Technology, a 4.5-inch colour touch-display with leading-edge Android technology, customizable model setup, drag race control, and more.

## **FEATURES**

- Fast Android-powered touchscreen interface
- Full-colour, 4.5-inch, easy-to-read
- Hall-Effect Throttle and Steering Mechanism
- Superb Ergonomics optimized for a wide range of driver needs
- Convenient Bluetooth and Wi-Fi Compatibility
- Powerful Programming Capabilities with 12 switch/trim/knob options available for programming
- USB-C and SD card compatible
- Smart technology compatible
- Accent LED lights (19 user adjustable colours)
- Left-hand drive capable
- AVC and MS6X; compatible
- 250 model memory
- Customizable model setup
- High Capacity 10,500mAh Li-ion battery installed
- Audio/vibe alerts
- Drag Race Launch Control