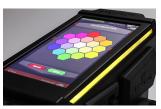

Vibe Alerts for a Variety of Features

High-Resolution Colour Display

Ultra Smooth and Precise Steering and Throttle

19 User Adjustable Colours to Choose From

**Advanced Programmability** 

Fast Android-Powered Touchscreen Interface

## **FEATURES**

- Fast Android-powered touchscreen interface
- Full-colour, 4.5-inch, easy-to-read
- Hall-Effect Throttle and Steering Mechanism
- Superb Ergonomics optimized for a wide range of driver needs
- Convenient Bluetooth and Wi-Fi Compatibility
- Powerful Programming Capabilities with 12 switch/trim/knob options available for programming
- USB-C and SD card compatible
- Smart technology compatible
- Accent LED lights (19 user adjustable colours)
- Left-hand drive capable
- AVC and MS6X; compatible
- 250 model memory
- Customizable model setup
- High Capacity 10,500mAh Li-ion battery installed
- Audio/vibe alerts
- Drag Race Launch Control